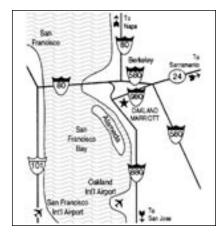

#### **Directions**

Nine miles from Oakland International Airport: 880 North to Broadway, turn right. Hotel is between 10th and 11th St. Left on 10th St., right turns around the block to Hotel entrance. From San Francisco: Bay Bridge to 980/Oakland. 11th-12th St. exit. Left on 11th St., 5 blocks to Hotel. Entrance on right.