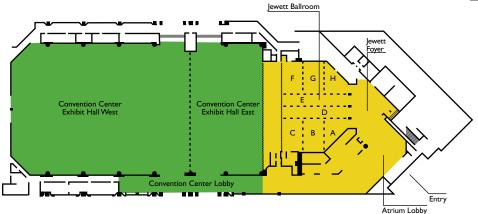

## **Meeting Facilities**

- Over 25,000 square feet of Meeting, Convention, and Function Space
- Attached to Oakland Convention Center with an additional 48,000 sq.-ft. Column-Free Exhibit Space, 12 Meeting Rooms, and a Parking Garage for 575 Cars
- Three Ballrooms: 10,400 sq.-ft. (Divisible into 7 sections) accommodating 1,100 guests for Receptions, 700 for banquets, 600 Classroom; Rooftop Ballroom, on the twenty-first floor, offering Spectacular Views of the San Francisco Bay and accommodating 200 for banquets
- 10 Boardroom and Hospitality Suites for Meeting and Entertaining
- · Dedicated Kosher Kitchen