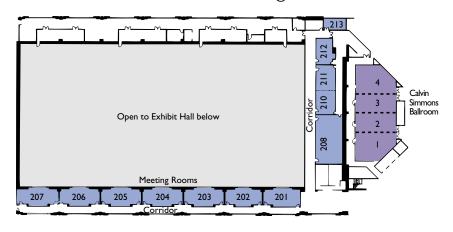

## **Meeting Facilities**

- Over 25,000 square feet of Meeting, Convention, and Function Space
- Attached to Oakland Convention Center with an additional 48,000 sq.-ft. Column-Free Exhibit Space, 12 Meeting Rooms, and a Parking Garage for 575 Cars
- Three Ballrooms: 10,400 sq.-ft. (Divisible into 7 sections) accommodating 1,100 guests for Receptions, 700 for banquets, 600 Classroom; Rooftop Ballroom, on the twenty-first floor, offering Spectacular Views of the San Francisco Bay and accommodating 200 for banquets
- 10 Boardroom and Hospitality Suites for Meeting and Entertaining
- · Dedicated Kosher Kitchen